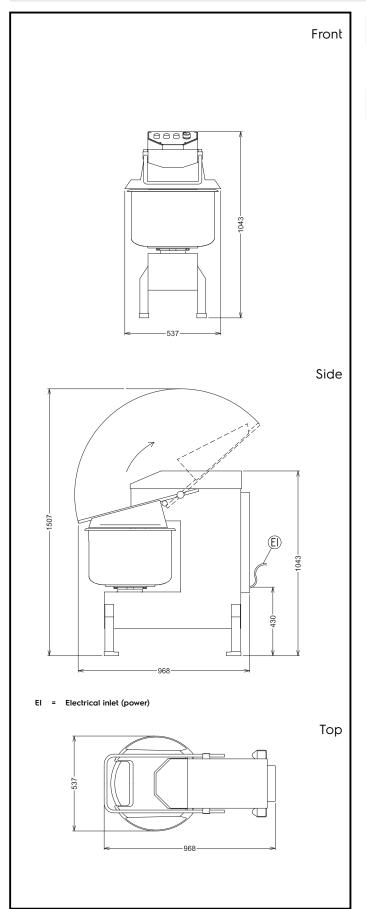

### **Key Information:**

Bowl capacity: 50 lt
External dimensions, Width: 537 mm
External dimensions, Depth: 968 mm
External dimensions, Height: 1043 mm
Shipping weight: 179 kg