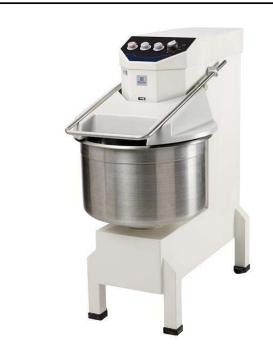

## Dough Mixers 10 liter Liquid Spiral Dough Kneader, 2 Speed

| ITEM #  |  |
|---------|--|
| MODEL # |  |
| NAME #  |  |
|         |  |
| SIS #   |  |
| AIA #   |  |

601256 (PSF50)

Liquid Spiral Dough Kneader, 10 liter, 2 Speed -400-440V/3/50-60

#### Item No.

For kneading special breads, Viennese pastries and pizza dough. Constructed in painted steel. 10 litre liquid capacity; 50 litre stainless steel bowl. 2 speeds. Bowl positioned in the front of the machine making the dough easier to remove once kneaded. Stainless steel spiral cylindrical bartool equipped with a system to prevent the dough from raising up. The bottom of the bowl is raised in the centre keeping the dough in the area where the tool operates. Safety device to stop the machine if the cover is opened. Control panel incorporates an on/off switch and timer. IP55 protection for electrical controls.

#### **Main Features**

- 50 liter bowl capacity, suitable for kneading special breads, viennese pastries and pizza dough.
- Suitable for free-standing installations.
- Transparent protective screen to reduce flour dust release in the work area during slow kneading.
- Bowl positioned in front of the machine to facilitate dough removal.
- Bottom of the bowl to be raised in the center to keep the dough around the kneading area.
- Control panel with on/off switch and timer.
- Safety device stops the machine when the cover is opened.
- Maximum working capacity of 10 liter (liquids), i.e. 26 kg of dough per cycle, depending on hydration rate.

#### Construction

- 10 liter liquid capacity.
- IP55 protected
- Stainless steel bowl and spiral tool with system preventing dough rising.
- Two speed kneading motor (100 and 200 rpm) for a faster kneading process.